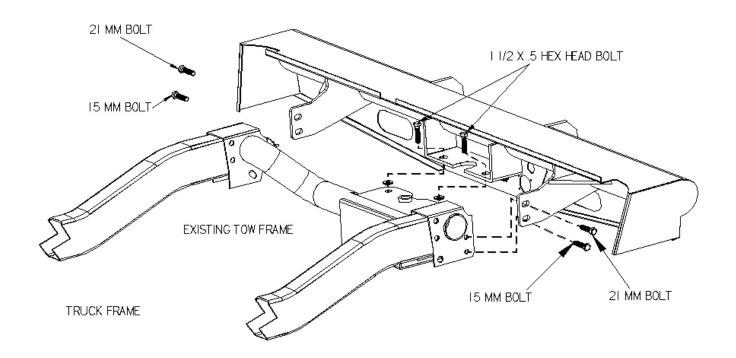

embly. SEE PICTURES #2 & #3
- 10. Attach nuts to bolts and tighten to 70 lbs. of torque.
- 11. Reconnect factory 7-way plug wire harness to casing.
- 12. Install tag light bulbs provided, into appropriate holes on Big Dog rear bumper.
- 13. Use electrical tester to find hot wire from factory tag light bulb.
- 14. Connect hot wire to wire on back of tag bulb provided, (this is a self grounding bulb, that grounds itself to the new rear bumper). You may need to scuff paint on back side of bulb hole to make good contact to bumper.



PICTURE #1



PICTURE #2



PICTURE #3

## HARDWARE

| QUANNTITY | DESCRIPTION               |
|-----------|---------------------------|
| 2         | I I/2 X I/2 HEX HEAD BOLT |
| 4         | 1/2 FLAT WASHERS          |
| 2         | 1/2 HEX NUTS              |