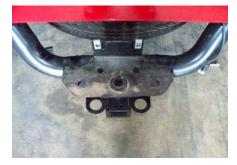

hten to 70 lbs. of torque. SEE PICTURE #1
- 8. Discard all other factory hardware.
- 9. Using the hardware provided by Big Dog, insert 1 ½ in bolt thru the back u-channel support bracket, from the top, thru the holes in top of factory receiver tube assembly. SEE PICTURES #2 & #3
- 10. Attach nuts to bolts and tighten to 70 lbs. of torque.
- 11. Reconnect factory 7-way plug wire harness to casing.
- 12. Install tag light bulbs provided, into appropriate holes on Big Dog rear bumper.
- 13. Use electrical tester to find hot wire from factory tag light bulb.
- 14. Connect hot wire to wire on back of tag bulb provided, (this is a self grounding bulb, that grounds itself to the new rear bumper). You may need to scuff paint on back side of bulb hole to make good contact to bumper.



PICTURE #1



PICTURE #2



PICTURE #3

## HARDWARE

| QUANNTITY | DESCRIPTION               |
|-----------|---------------------------|
| 2         | I I/2 X I/2 HEX HEAD BOLT |
| 4         | 1/2 FLAT WASHERS          |
| 2         | 1/2 HEX NUTS              |