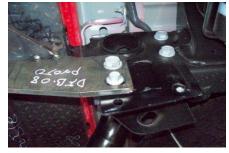

ttom hole, tighten to 70 lbs. of torque. SEE PICTURE #1
- 8. Discard all other factory hardware.
- 9. Using the hardware provided by Big Dog, insert 1 ½ in bolt thru the back u-channel support bracket, from the top, thru the holes in top of factory receiver tube assembly. SEE PICTURES #2 & #3
- 10. Attach nuts to bolts and tighten to 70 lbs. of torque.
- 11. Reconnect factory 7-way plug wire harness to casing.
- 12. Install tag light bulbs provided, into appropriate holes on Big Dog rear bumper.
- 13. Use electrical tester to find hot wire from factory tag light bulb.
- 14. Connect hot wire to wire on back of tag bulb provided, (this is a self grounding bulb, that grounds itself to the new rear bumper). You may need to scuff paint on back side of bulb hole to make good contact to bumper.



PICTURE #1



PICTURE #2



PICTURE #3

## HARDWARE

| QUANNTITY | DESCRIPTION               |
|-----------|---------------------------|
| 2         | I I/2 X I/2 HEX HEAD BOLT |
| 4         | 1/2 FLAT WASHERS          |
| 2         | 1/2 HEX NUTS              |