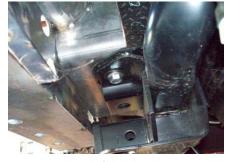

. of torque. SEE PICTURE #1
- 8. Discard all other factory hardware.
- 9. Using the hardware provided by Big Dog, insert 1 ½ in bolt thru the back u-channel support bracket, from the top, thru the holes in top of factory receiver tube assembly. SEE PICTURES #2 & #3
- 10. Attach nuts to bolts and tighten to 70 lbs. of torque.
- 11. Reconnect factory 7-way plug wire harness to casing.
- 12. Install tag light bulbs provided, into appropriate holes on Big Dog rear bumper.
- 13. Use electrical tester to find hot wire from factory tag light bulb.
- 14. Connect hot wire to wire on back of tag bulb provided, (this is a self grounding bulb, that grounds itself to the new rear bumper). You may need to scuff paint on back side of bulb hole to make good contact to bumper.



PICTURE #1



PICTURE #2



PICTURE #3

## HARDWARE

| QUANNTITY | DESCRIPTION               |
|-----------|---------------------------|
| 2         | I I/2 X I/2 HEX HEAD BOLT |
| 4         | 1/2 FLAT WASHERS          |
| 2         | 1/2 HEX NUTS              |